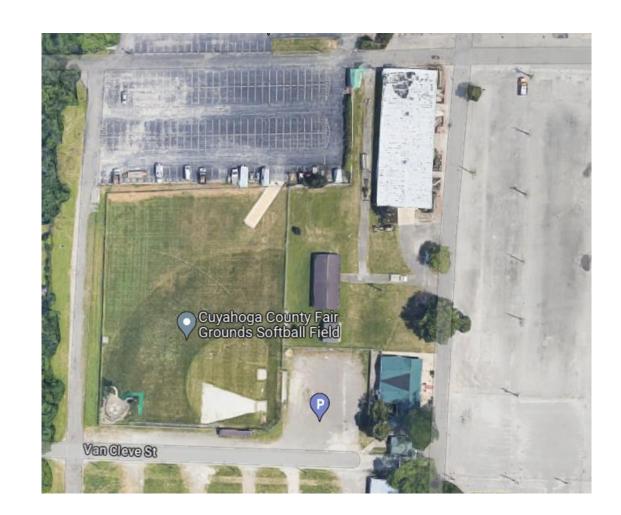

#### Cuyahoga County Fairgrounds Throws Facility

javelin, hammer and shot put.

The Cuyahoga County Fairgrounds Throws Facility is located at Van Cleve Street, which is Gate 2 off of Eastland Road for the Cuyahoga County Fairgrounds.

The Cuyahoga County Fairgrounds Throws Facility is the home of the Yellow Jacket men's and women's discus,

PAN-AMERICAN MASTERS GAMES Z024 CLEVELAND