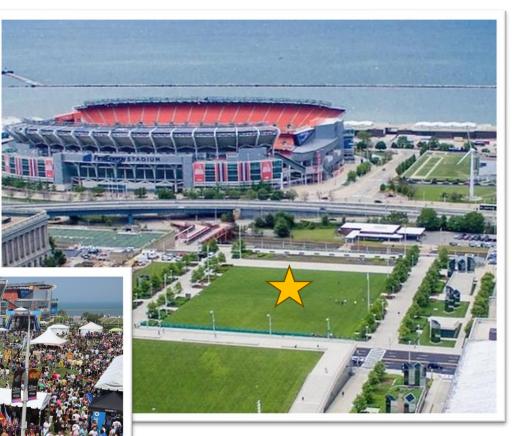

#### Saturday, July 13, 2024

- > Location Mall C
- > Estimate of 5,000-8,000 attendees
- > Free for everyone; special gift for registered participants
- > Elements
  - > Athlete March from Mall B
  - > Official Welcome
  - > Athlete Recognition
  - > Athlete Oath
  - > Fan Engagement Elements
  - > Entertainment
  - > Food Trucks
  - > VIP Component

#### Sunday, July 21, 2024

- > Cleveland Public Square
- > Estimate of 3,000-5,000 attendees
- > Free community event
- > Held in conjunction with the PAMG 10K/Half Marathon and Cleveland Community 5K/1 Mile run/walk
- > Elements
  - > Passing the Flag
  - > Fan Engagement Elements
  - > Entertainment
  - > Food Trucks