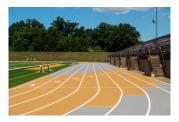

### **Baldwin Wallace University's George Finnie Stadium** 100 East Bagley Rd., Berea, OH 44017

The George Finnie Stadium and Tressel Field is the home to Yellow Jacket football, men's and women's lacrosse, men's and women's soccer and men's and women's outdoor track and field. It was a generous gift to the University by the late philanthropist George Finnie.

The George Finnie Stadium was built in 1971 and has a capacity of 7,800. It was the first turfed surface utilized for football in the State of Ohio and one of the first in the United States. The Finnie Stadium playing field was dedicated as Tressel Field as part of donation by the Tressel Family in the summer of 2008.

During the summer of 2018, the Tressel Field playing surface was upgraded with a new state-of-the-art AstroTurf surface and with a safety pad to reduce concussions.

In August of 2016, the construction of a new video scoreboard, which is one of the largest in all of NCAA Division III, was completed. The video scoreboard measures 21 feet and 11 inches high by 36 feet wide. The video area measures 10'11" high and 36' wide and can be divided into five separate zones.

In the summer of 2020, the track was upgraded with a new state-of-the-art Mondo Super X 720 surface installed by Kiefer U.S.A.