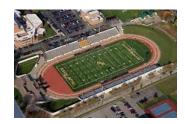

### **Baldwin Wallace University's George Finnie Stadium** 100 East Bagley Rd., Berea, OH 44017

The George Finnie Stadium and Tressel Field is the home to Yellow Jacket football, men's and women's lacrosse, men's and women's soccer and men's and women's outdoor track and field. It was a generous gift to the University by the late philanthropist George Finnie.

The George Finnie Stadium was built in 1971 and has a capacity of 7,800. It was the first turfed surface utilized for football in the State of Ohio and one of the first in the United States. The Finnie Stadium playing field was dedicated as Tressel Field as part of donation by the Tressel Family in the summer of 2008.

During the summer of 2018, the Tressel Field playing surface was upgraded with a new state-of-the-art AstroTurf surface and with a safety pad to reduce concussions.

In August of 2016, the construction of a new video scoreboard, which is one of the largest in all of NCAA Division III, was completed. The video scoreboard measures 21 feet and 11 inches high by 36 feet wide. The video area measures 10'11" high and 36' wide and can be divided into five separate zones.

In the summer of 2020, the track was upgraded with a new state-of-the-art Mondo Super X 720 surface installed by Kiefer U.S.A.