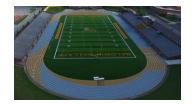

### **Baldwin Wallace University's George Finnie Stadium** 100 East Bagley Rd., Berea, OH 44017

The George Finnie Stadium and Tressel Field is the home to Yellow Jacket football, men's and women's lacrosse, men's and women's soccer and men's and women's outdoor track and field. It was a generous gift to the University by the late philanthropist George Finnie.

The George Finnie Stadium was built in 1971 and has a capacity of 7,800. It was the first turfed surface utilized for football in the State of Ohio and one of the first in the United States. The Finnie Stadium playing field was dedicated as Tressel Field as part of donation by the Tressel Family in the summer of 2008.

During the summer of 2018, the Tressel Field playing surface was upgraded with a new state-of-the-art AstroTurf surface and with a safety pad to reduce concussions.

In August of 2016, the construction of a new video scoreboard, which is one of the largest in all of NCAA Division III, was completed. The video scoreboard measures 21 feet and 11 inches high by 36 feet wide. The video area measures 10'11" high and 36' wide and can be divided into five separate zones.

In the summer of 2020, the track was upgraded with a new state-of-the-art Mondo Super X 720 surface installed by Kiefer U.S.A.